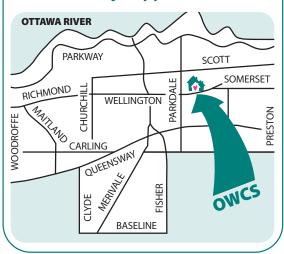

OWCS serves clients living in the following service area: **East** Preston St., **West** Woodroffe Ave., **South** Baseline Rd., **North** Ottawa River *Ask us about our full range of Community Support Services!* 